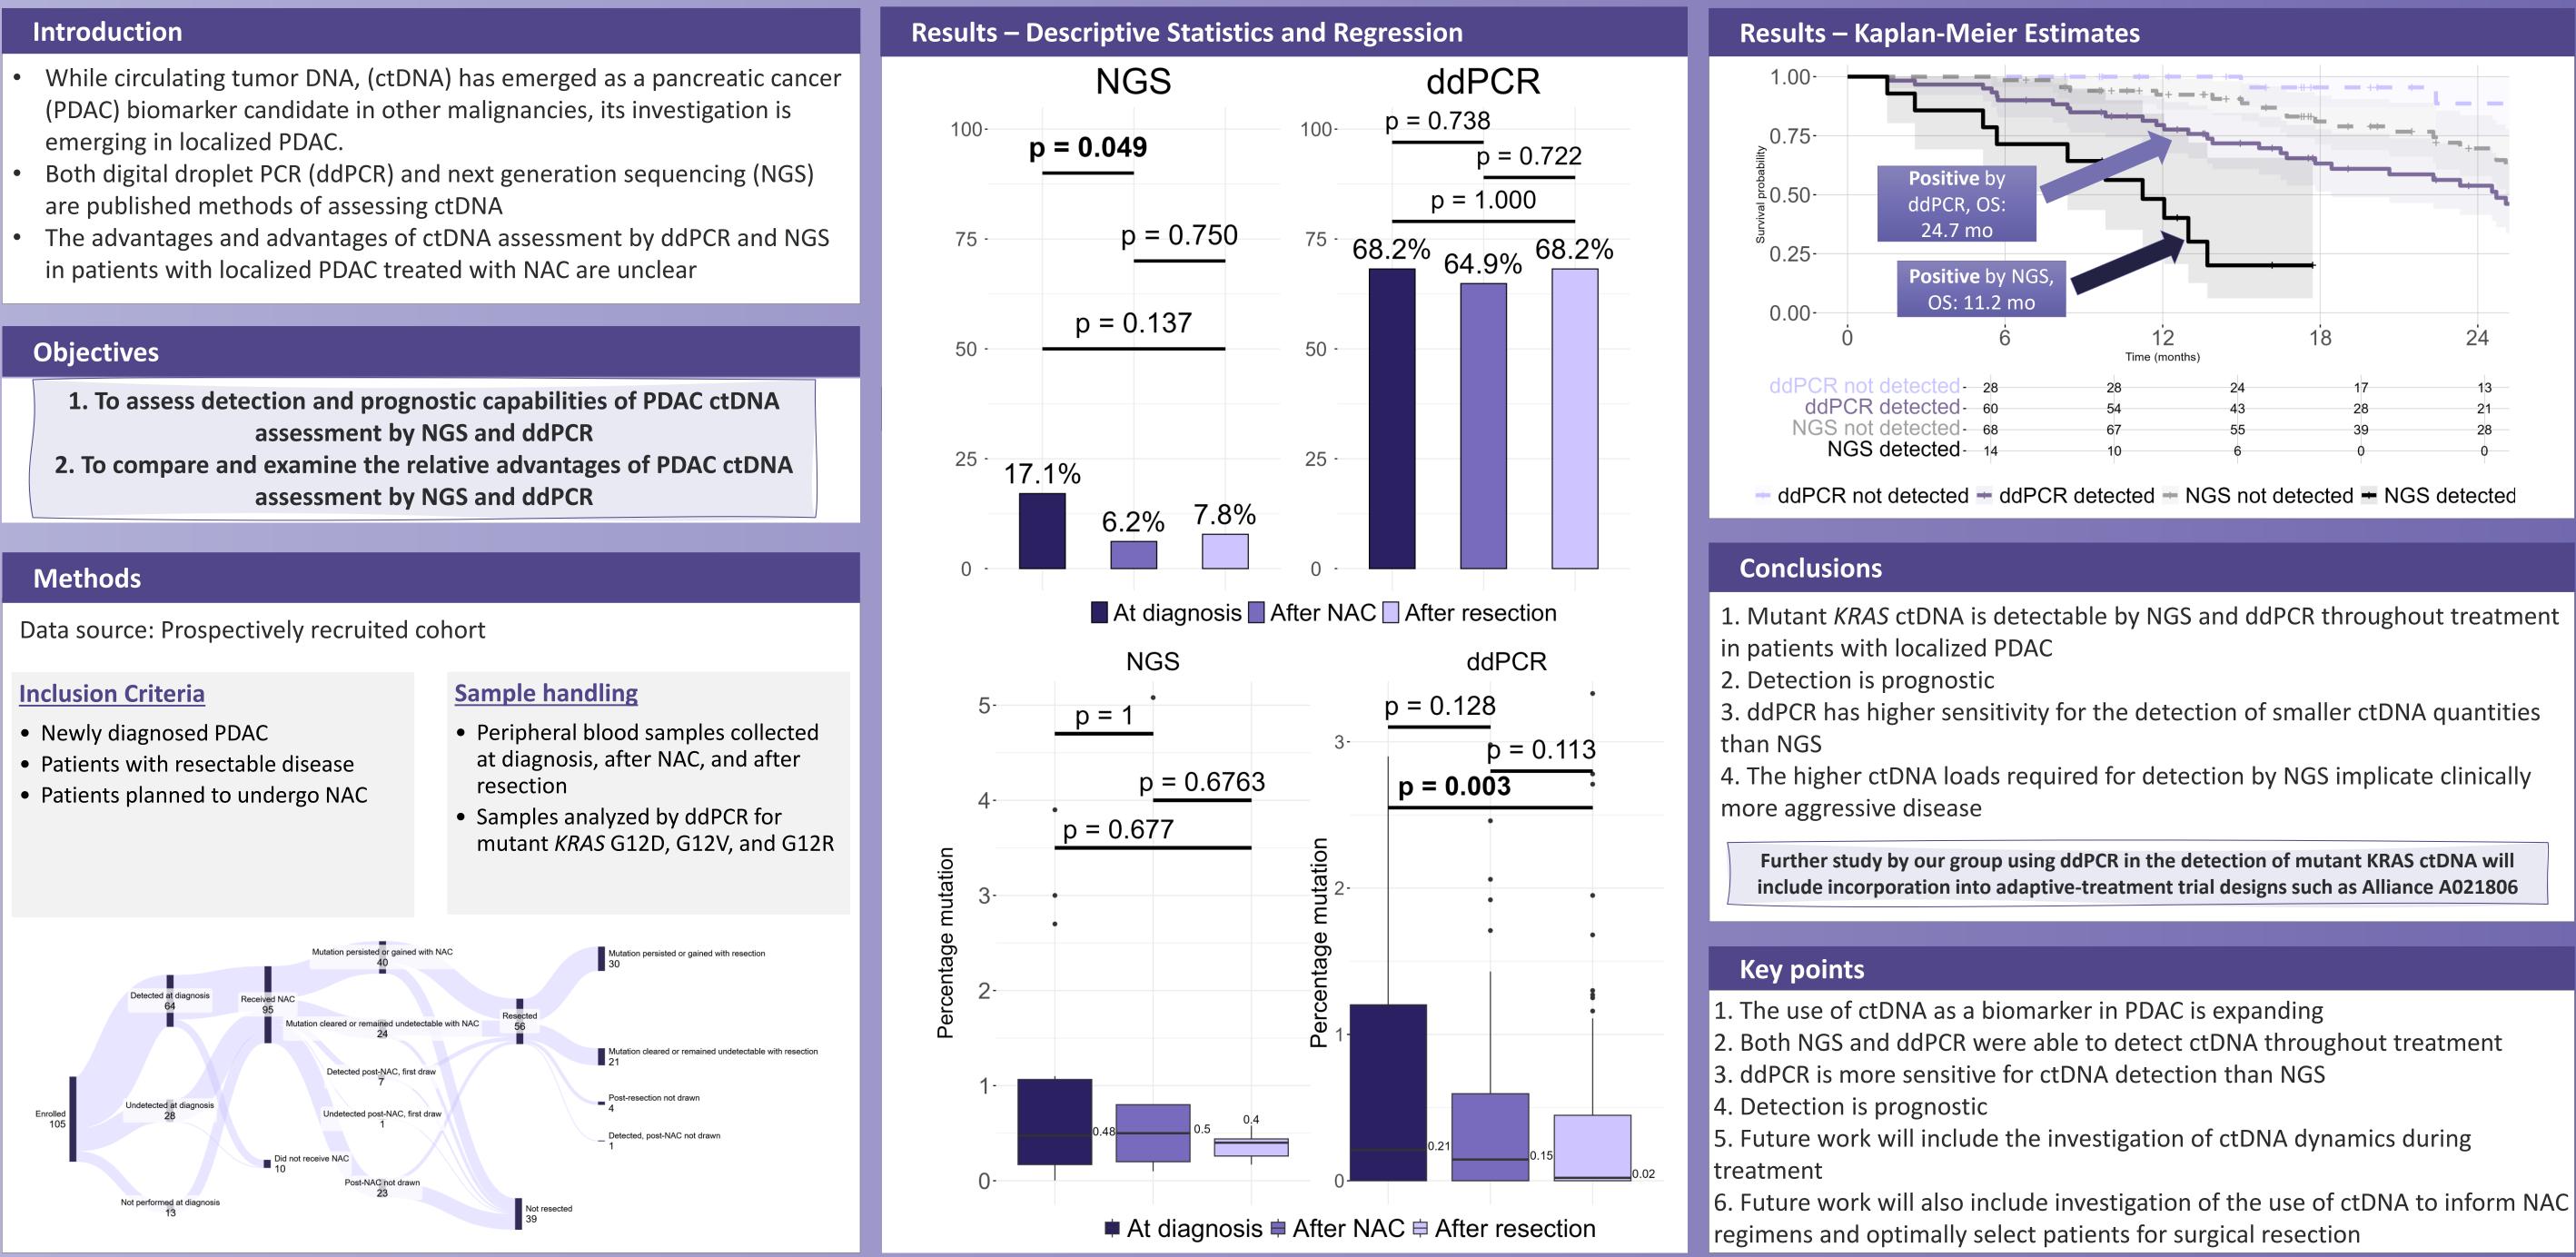

## Northwestern Medicine<sup>® Dom</sup>

Dominic J. Vitello MD MS, Amy Wells MS, Larissa Masnyk DO, Madison Cox BS, Krishay Sridalla BA, Dhavan Shah MD, Lauren M. Janczewski MD MS, Alexander Horowitz BS, John Abad MD, Kevin Dawravoo MD, Grace Suh MD, Yingzhe Liu MS, Hui Zhang PhD, Eric Collison MD, David J. Bentrem MD MS, Lucas Santana-Santos PhD, Lawrence J. Jennings MD PhD, Qiang Zhang MD PhD, Akhil Chawla MD